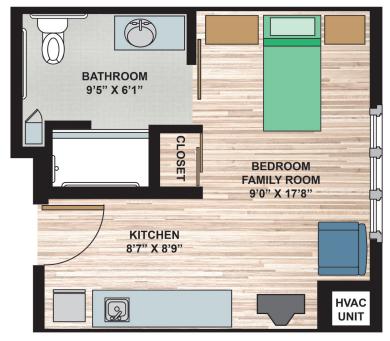

## **How to Apply:**

Pick up an application at 14850 Private Drive Cleveland OH 44112 For more information call: 216-851-8112

**ONE BEDROOM SUITE, 545 SF** 

STUDIO SUITE, 330 SF