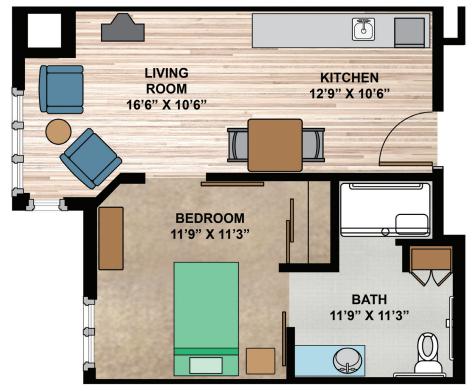

## **How to Apply:**

Pick up an application at 14850 Private Drive Cleveland OH 44112 For more information call: 216-851-8112

**ONE BEDROOM SUITE, 545 SF** 

STUDIO SUITE, 330 SF